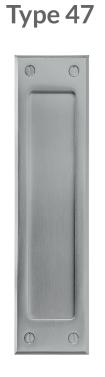

# Luxury Collection

A range of flush pull designs is available.

Type 66

Type 87

Type 59

## Finishes

Imperial Brass

Polished Brass Lacquered High Performance

Satin Chrome

Imperial Brass

Dipped edge design

Square edge design

Square edge design

Lipped edge design

Luxury hardware is available in a wide variety of finishes. Please ask to see our full range of colours if you require.

www.crittall-windows.co.uk

www.crittall-windows.com