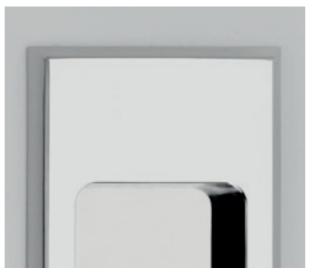

# Luxury Collection

A range of flush pull designs is available.

Type 66

Type 87

Type 59

## Finishes

Imperial Brass

Polished Brass Lacquered High Performance

Satin Chrome

Imperial Brass

Dipped edge design

Square edge design

Square edge design

Lipped edge design

Luxury hardware is available in a wide variety of finishes. Please ask to see our full range of colours if you require.

www.crittall-windows.co.uk

www.crittall-windows.com