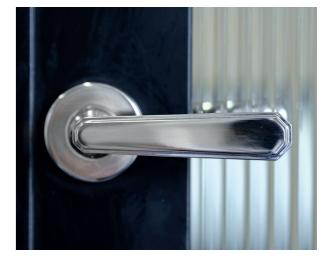

# **Classic Collection**

A Classic Collection of straight, curved, scroll or arched handles fitted directly onto the window. Available in a choice of six finishes.

# **195 Straight Handle**