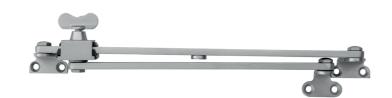

# **Classic Stay Collection**

A collection of curved or straight peg stays and butterfly sliding stays to suit your project

Standard Peg Stay

375 Curved Peg Stay

**59B Butterfly Sliding Stay** 

Antique Brass

## 59K Knob Sliding Stay