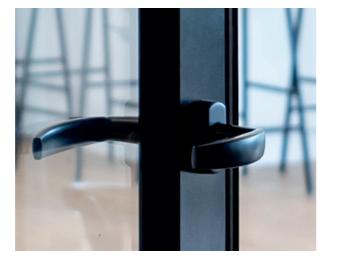

# **Classic Collection**

A Classic Collection of straight, curved, scroll or arched handles fitted directly onto the window. Available in a choice of six finishes.

# **Classic Collection**

A range of Classic door handles available with a choice of six finishes.