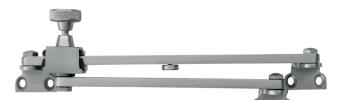

# **Classic Stay Collection**

A collection of curved or straight peg stays and butterfly sliding stays to suit your project

Standard Peg Stay

375 Curved Peg Stay

**59B Butterfly Sliding Stay** 

Antique Brass