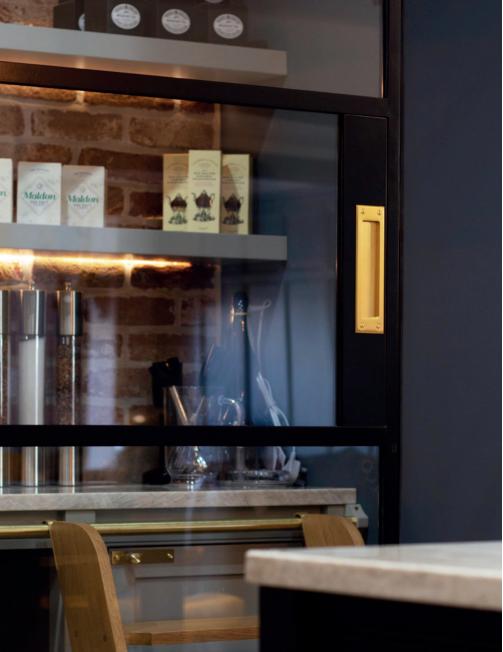

# Luxury Collection

A range of flush pull designs is available.

Type 66

Type 87

Type 59

## Finishes

Imperial Brass

Polished Brass Lacquered High Performance

Satin Chrome

Imperial Brass

Dipped edge design

Square edge design

Square edge design

Lipped edge design

Luxury hardware is available in a wide variety of finishes. Please ask to see our full range of colours if you require.

www.crittall-windows.co.uk

www.crittall-windows.com