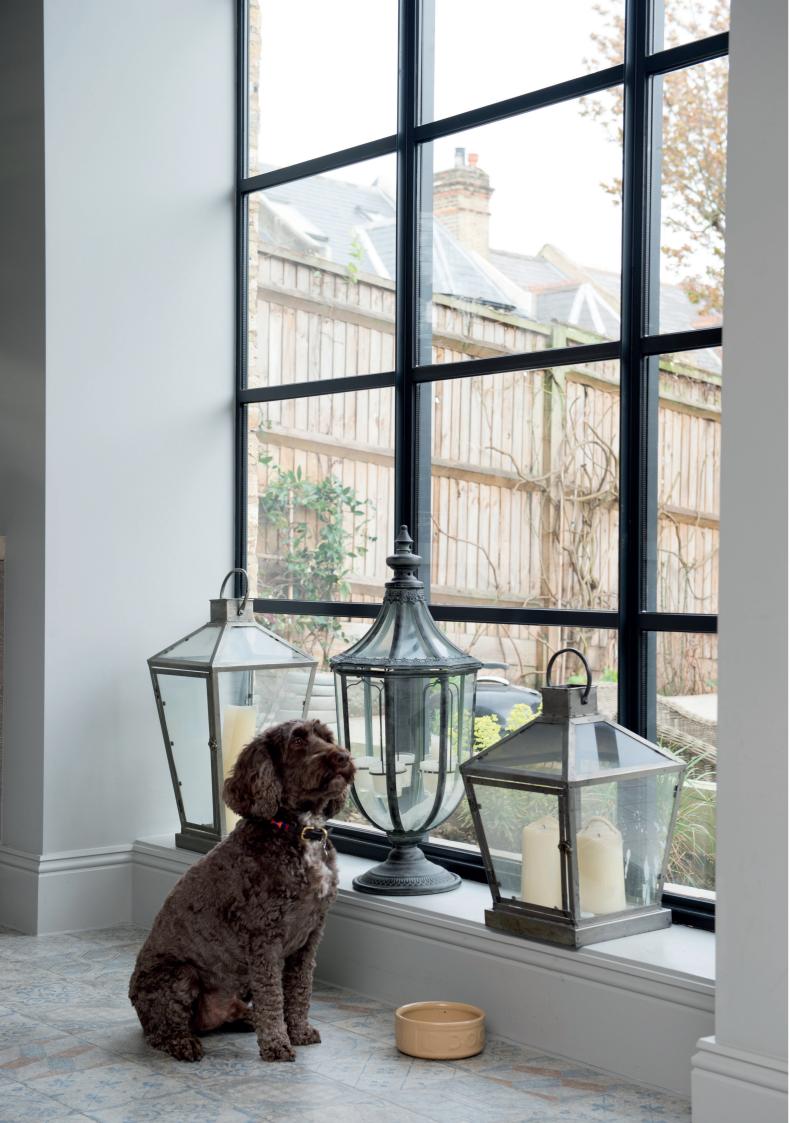

# Windows

A collection of classic and luxury window hardware to complement historic buildings and contemporary or traditional style new build projects

# **Classic Stay Collection**

A collection of curved or straight peg stays and butterfly sliding stays to suit your project

Standard Peg Stay

375 Curved Peg Stay

**59B Butterfly Sliding Stay** 

Antique Brass