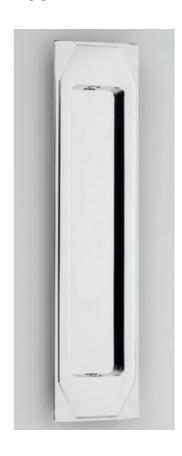

# Luxury Collection

A range of flush pull designs is available.

Type 66

Type 87

Type 59

## Finishes

Imperial Brass

Polished Brass Lacquered High Performance

Satin Chrome

Imperial Brass

Dipped edge design

Square edge design

Square edge design

Lipped edge design

Luxury hardware is available in a wide variety of finishes. Please ask to see our full range of colours if you require.

www.crittall-windows.co.uk

www.crittall-windows.com