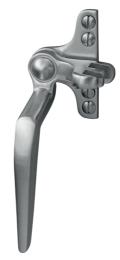

# **195 Straight Handle**

# 205 Scroll Handle

Finishes

Antique Black

Gun Metal

158 Curved Handle