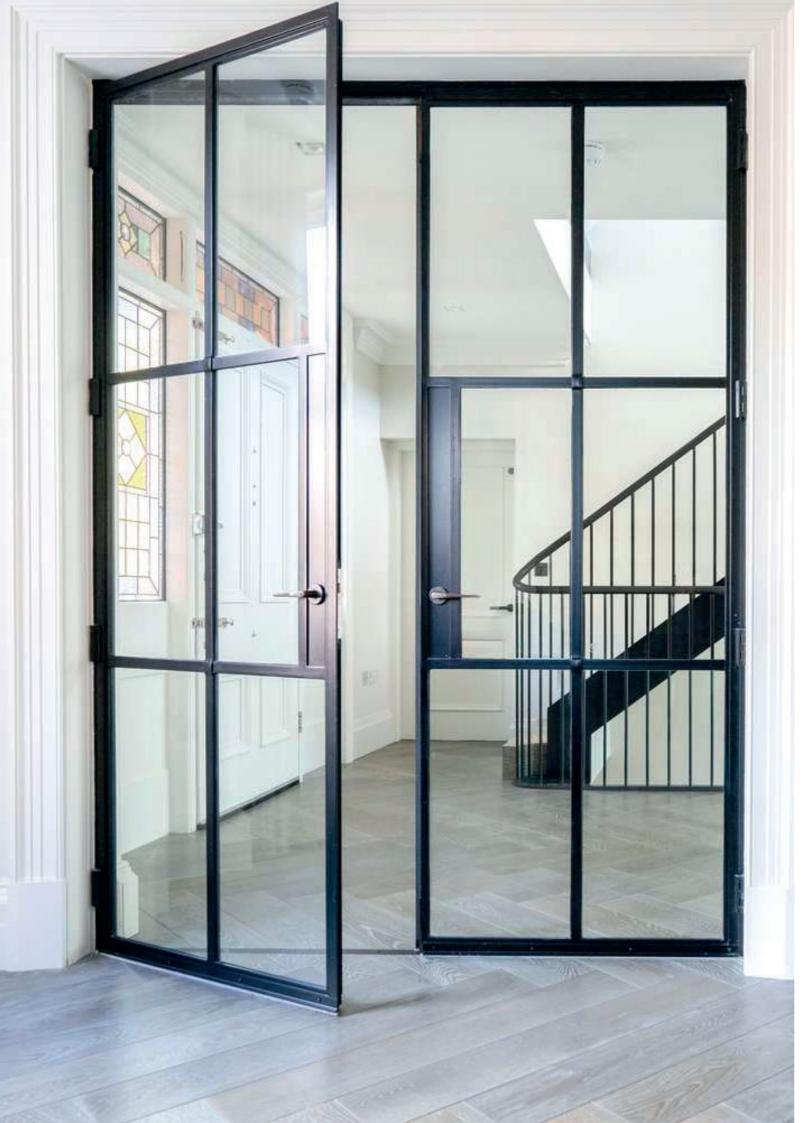

Hand-crafted in our UK manufacturing facilities, Crittall steel windows, doors and internal screens complement all building styles from traditional to contemporary new-builds, with a life expectancy of over 60 years.

# Hinged Doors

A collection of classic and luxury door hardware to complement historic buildings and contemporary or traditional style new build projects