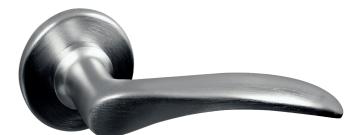

# Luxury Collection

A selection of luxury curved, arched and scroll window handles which can be fitted directly onto the window. Available in a variety of finishes to suit any project For direct commercial enquiries - Custom designs are available upon request - subject to a surcharge and extended leadtime.

4050 Pheonix **Casement Handle** 

2050 Deco **Casement Handle** 

Antique Brass

Imperial Brass

Polished Brass Lacquered High Performance

Luxury hardware is available in a wide variety of finishes. Please ask to see our full range of colours if you require.