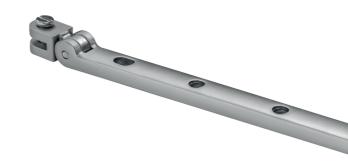

# **Classic Stay Collection**

A collection of curved or straight peg stays and butterfly sliding stays to suit your project

Standard Peg Stay

375 Curved Peg Stay

**59B Butterfly Sliding Stay** 

Antique Brass