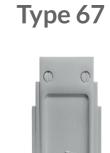

# Luxury Collection

A range of flush pull designs is available.

Type 66

Type 87

Type 59

## Finishes

Imperial Brass

Polished Brass Lacquered High Performance

Satin Chrome

Imperial Brass

Dipped edge design

Square edge design

Square edge design

Lipped edge design

Luxury hardware is available in a wide variety of finishes. Please ask to see our full range of colours if you require.

www.crittall-windows.co.uk

www.crittall-windows.com