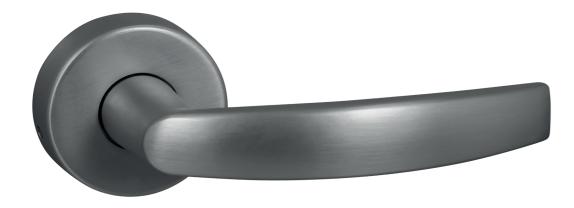

# **Classic Collection**

A range of Classic door handles available with a choice of six finishes.

## **B850**

**B860** 

**B870** 

# **101 Berkeley Lever Handle**

## 201 Soho Lever Handle