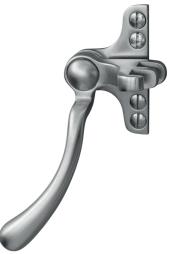

# **195 Straight Handle**

# 205 Scroll Handle

Finishes

Antique Black

Gun Metal

158 Curved Handle