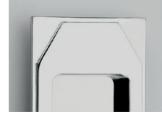

# Luxury Collection

A range of flush pull designs is available.

Type 66

Type 87

Type 59

## Finishes

Imperial Brass

Polished Brass Lacquered High Performance

Satin Chrome

Imperial Brass

Dipped edge design

Square edge design

Square edge design

Lipped edge design

Luxury hardware is available in a wide variety of finishes. Please ask to see our full range of colours if you require.

www.crittall-windows.co.uk

www.crittall-windows.com