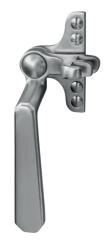

# **195 Straight Handle**

# 205 Scroll Handle

Finishes

Antique Black

Gun Metal

158 Curved Handle