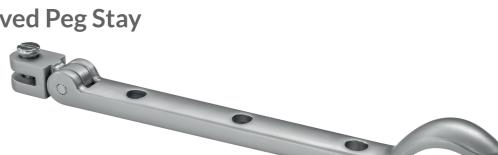

# **Classic Stay Collection**

A collection of curved or straight peg stays and butterfly sliding stays to suit your project

Standard Peg Stay

375 Curved Peg Stay

**59B Butterfly Sliding Stay** 

Antique Brass