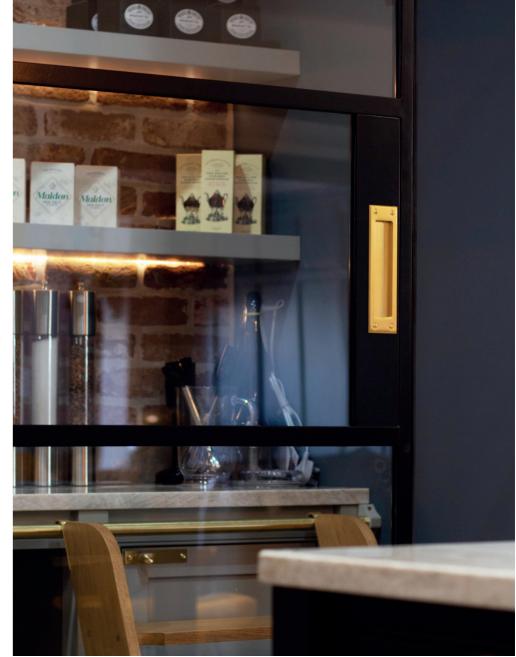

# Luxury Collection

A range of flush pull designs is available.

Type 66

Type 87

Type 59

## Finishes

Imperial Brass

Polished Brass Lacquered High Performance

Satin Chrome

Imperial Brass

Dipped edge design

Square edge design

Square edge design

Lipped edge design

Luxury hardware is available in a wide variety of finishes. Please ask to see our full range of colours if you require.

www.crittall-windows.co.uk

www.crittall-windows.com