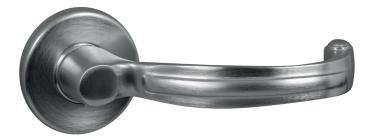

# **Classic Collection**

A Classic Collection of straight, curved, scroll or arched handles fitted directly onto the window. Available in a choice of six finishes.

# **195 Straight Handle**