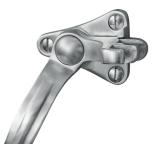

# **Classic Stay Collection**

A collection of curved or straight peg stays and butterfly sliding stays to suit your project

Standard Peg Stay

375 Curved Peg Stay

**59B Butterfly Sliding Stay** 

Antique Brass